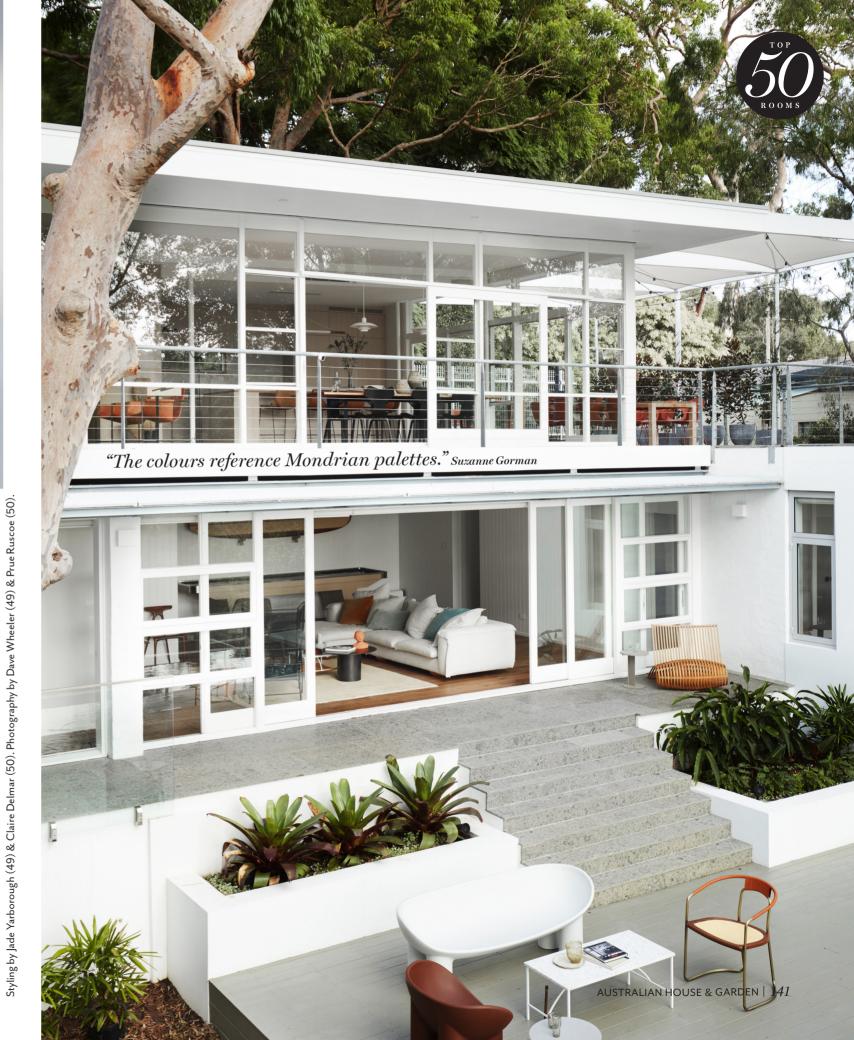

## WORK OF ART

Suzanne Gorman Studio Gorman, Artarmon, NSW; (02) 8012 2164 or studiogorman.com.

This 1959 Modernist home in Sydney, by architect Glynn Nicholls, provided a rich vein of design inspiration. The first task was painstakingly restoration of the original features, followed by updating the interiors, which take cues from both the architecture and its bushland setting. "We also played with colour, referencing Mondrian palettes – primary colours and white – teamed with limed and oiled American oak," says Suzanne. She also referenced the landscape, a feature scribbly gum in particular, in her refresh of outdoor areas. Natural stone is used extensively throughout. **H&G** 

ROOM NOTES Sunny sofa, Jardan. Agra Byzantine rug, Armadillo & Co. Driade 'Roly Poly' chair, Hub Furniture. Tabula coffee table, Fred International. Geometric side chair, Living Edge. Wood chair, Ming's Heart chairs, and Grand Prix dining chairs, all Cult. Ignia Grigio pavers, Onsite Supply+Design. Decking painted Resene Taupe Grey Half.