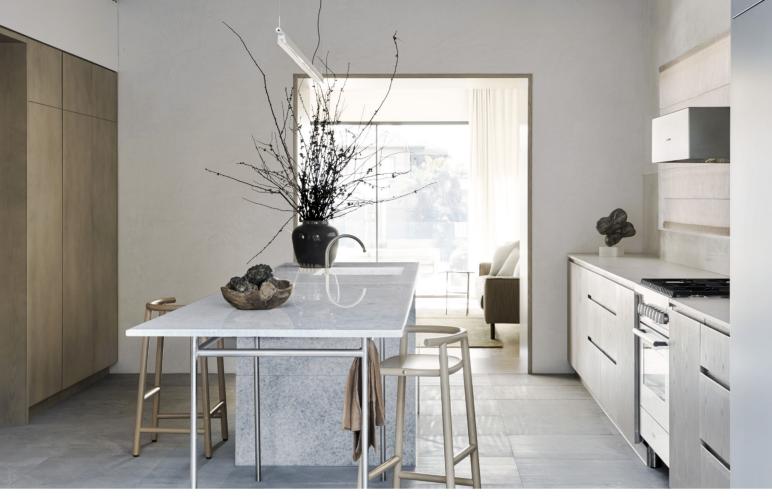

## ISLAND IDYLL Anna Trefely Esoteriko Woollahra NSW:

Anna Trefely Esoteriko, Woollahra, NSW; 0405 337 047 or esoteriko.org.

The existing kitchen was under-scaled for this home on Sydney's Lower North Shore. And, sliced off from the living spaces, it didn't encourage lingering. Anna gutted the room then enlarged the openings to create a sense of flow. To make the space more functional, she included a large island that doubles as a dining table, plus storage on both sides of the room. "The detailing is clean and simple," she says. "It takes its cues from Japanese design but uses local materials for context." The blue marble, for example, has a crystalline appearance that evokes the ocean. The owner agrees: "The materials engender the space with calm sophistication".

ROOM NOTES Pacific Blue marble, STS Stone. Blue Crystal marble, Cairns Marble. White-ash veneer, Briggs Veneers. Walls painted Dulux Rottnest Island. Single Curve barstools, Space. Pendant light, JSB Lighting. Meshuggah sculpture by Carol Crawford, Curatorial+Co. 50